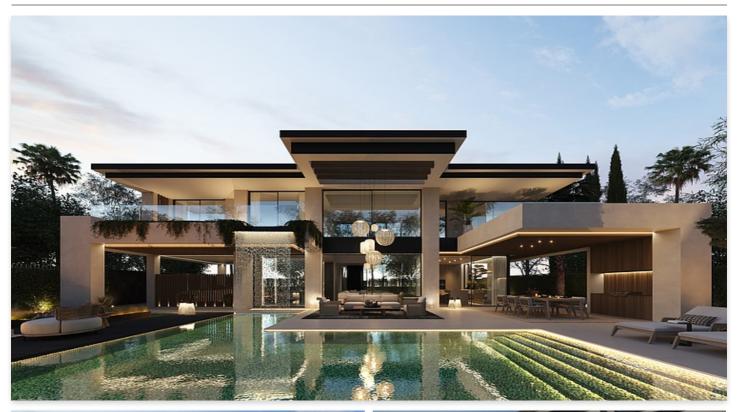

Impressive villas with panoramic views in Cortijo Blanco, San Pedro de Alcántara

**Location: Marbella** Price: From 3,990,000 €

Explore a shelter of luxury and security with this new development, just 7 independent • and unique villas, within a gated complex, with 24-hour security and within walking distance to the beach and Puerto Banús.

Each villa has been carefully designed by top professionals, from architects to interior designers and landscapers, to offer an unparalleled lifestyle. The commitment to excellence is reflected in every detail, from select materials to top-notch features. With a fusion of contemporary lines and classic elegance, this new development seamlessly integrates into its surroundings, offering an oasis of serenity just steps away from the sea, the gastronomic buzz of the promenade, and iconic attractions such as the center of San Pedro de Alcántara and the exclusive Puerto Banús.

Furthermore, this development offers the BANG & OLUFSEN Experience, an unparalleled sensory experience in each villa, offering the world of high-end imaging and sound.

Reference: AP1469

Bedrooms: 4

Bathrooms: 5